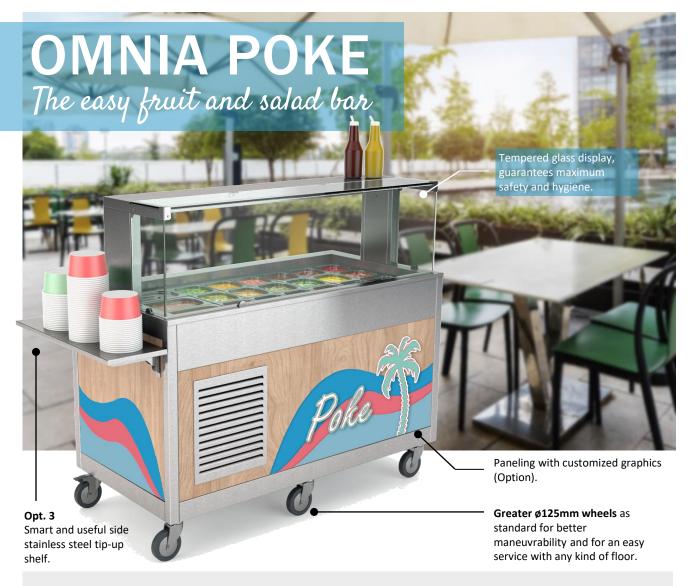

Ideal for dehor service, roof garden, terraces and any outdoor and indoor space.

Omnia POKE is the new Rocam solution designed for take away service, this refrigerated counter is specially equipped with ø125mm wheels as standard that allow greater agility on all floors and ensure maximum mobility between the kitchen and the public space.

Thanks to the cold well with positive Temperature (0-6°C) it guarantees an effective maintenance of fresh food and at the same time an optimal display of condiments and variations.

For more info on the OMNIA RS range, refer to this link