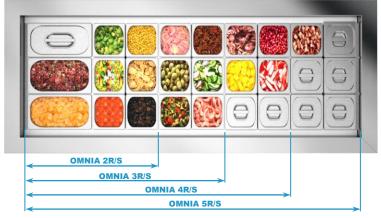

The large capacity of the well guarantees the display of a wide range of variations and tastes. Possibility to present from 9 up to 30 GN 1/6 h 200mm containers.