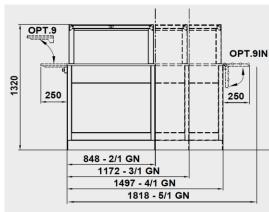

The large capacity of the well guarantees the display of a wide range of variations and tastes. Possibility to present from 9 up to 30 GN 1/6 h 200mm containers.