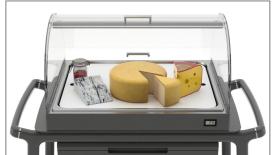

Arianna REF 2/3 is equipped with a detachable refrigerated display case (Pandora Q). Hemispherical dome with double side opening. Refrigeration by means of chilling packs for up to 5 hours of cold service.

REFRIGERATED PANDORA Q OPTIONAL