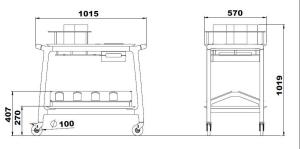

#### **ARIANNA TROLLEY DIMENSIONS**

**ARIANNA VINI** 

**ARIANNA BAR** 

### **ARIANNA VINI**

Trolley for wine bottles display with drawer, glass rack, cork collection pan and lower tier with dedicated structure for bottles display.

Equipped with 4 bottle coolers placed on a chilling pack ensuring up to 5 hours of cool temperature. Two castors with brake included.