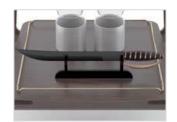

### ARIANNA BOLLE

Outstanding champagne trolley with solid wood structure. The upper tier is laid with marble texture and it features a glass rack made of acrylic glass. Ice bucket and two bottle coolers on the lower tier included. On request a spectacular saber for the practice of "sabrage" is available (optional SW). Two castors with brake included.

# **ARIANNA OPTIONALS**

SH

**CS**A big drawer and a useful sliding dish.

**SW**A spectacular saber for the practice of "sabrage"

RF Castors equipped withbrakes

RJ

RT