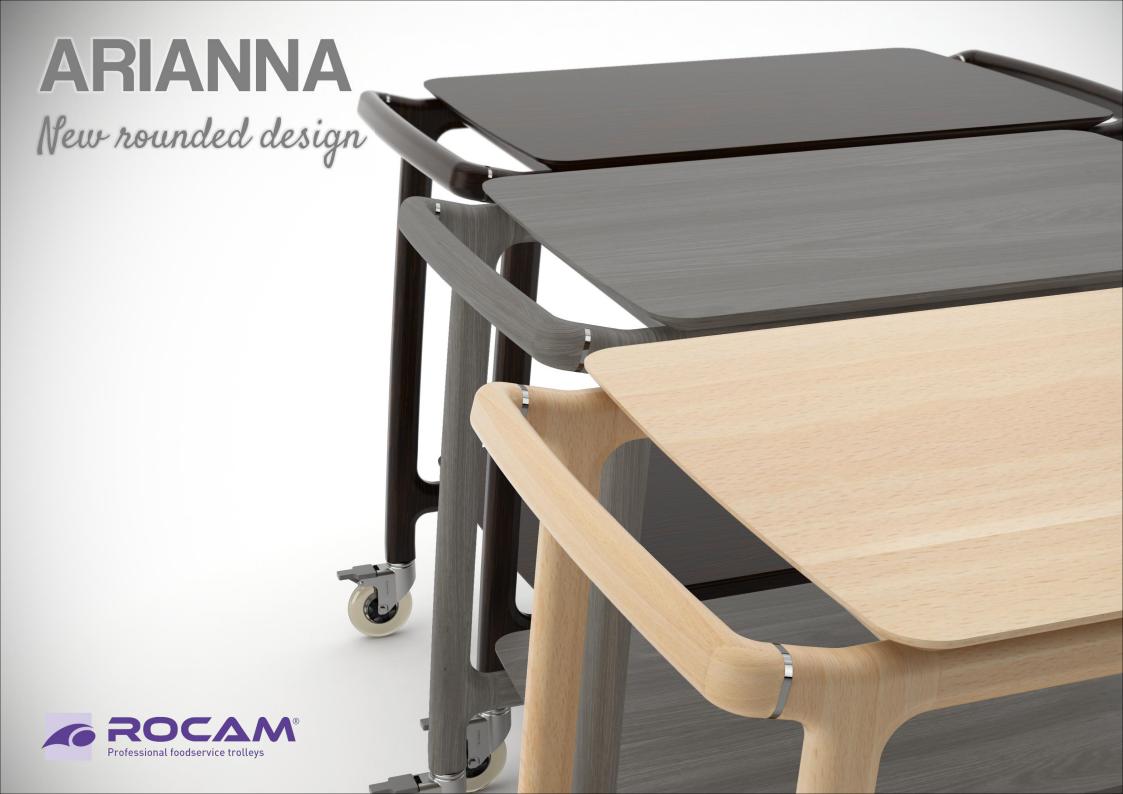

**ARIANNA 2** 

**ARIANNA REF3** 

New and innovative line of solid wood service trolleys with 2 or 3 tiers. The general design is enhanced by small and refi ned details like the unique shape of the shelves and tiny elegant metal parts on the push handles. Equipped with 4 swiveling castors.