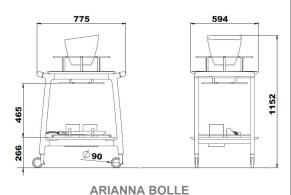

### ARIANNA BOLLE

Outstanding champagne trolley with solid wood structure. The upper tier is laid with marble texture and it features a glass rack made of acrylic glass. Ice bucket and two bottle coolers on the lower tier included. On request a spectacular saber for the practice of "sabrage" is available (optional SW). Two castors with brake included.