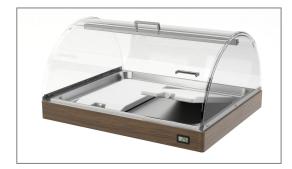

Arianna REF 2/3 is equipped with a detachable refrigerated display case (Pandora Q). Hemispherical dome with double side opening. Refrigeration by means of chilling packs for up to 5 hours of cold service.

REFRIGERATED PANDORA Q OPTIONAL