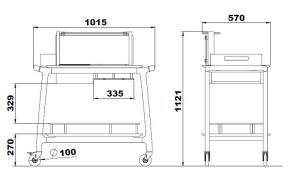

#### **ARIANNA TROLLEY DIMENSIONS**

**ARIANNA VINI** 

**ARIANNA BAR** 

**ARIANNA 2** 

**ARIANNA REF3** 

New and innovative line of solid wood service trolleys with 2 or 3 tiers. The general design is enhanced by small and refi ned details like the unique shape of the shelves and tiny elegant metal parts on the push handles. Equipped with 4 swiveling castors.