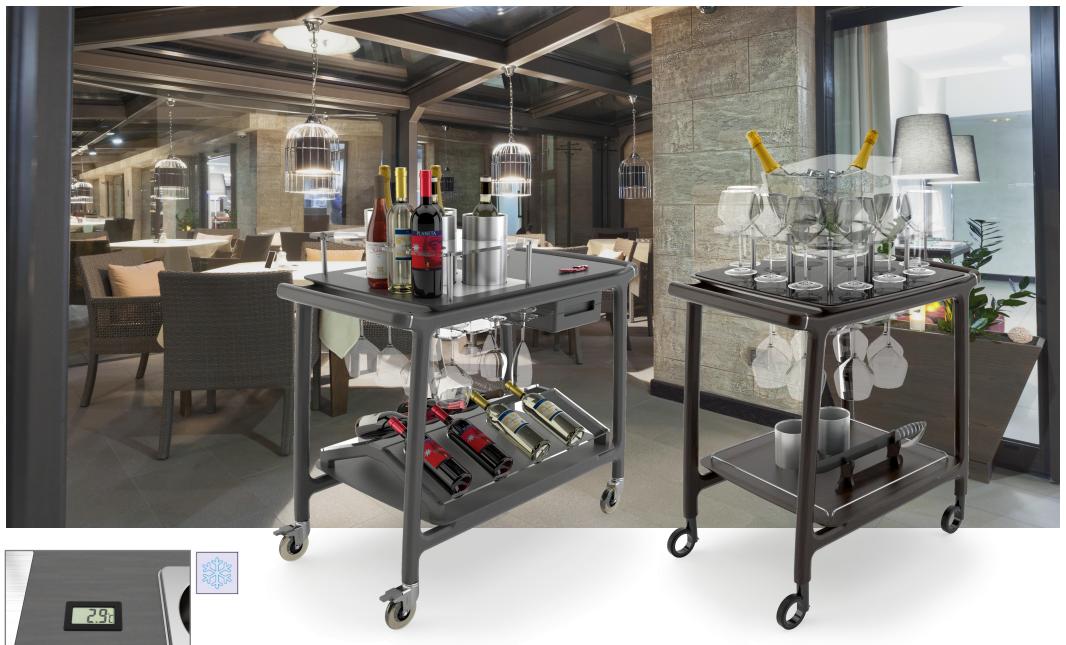

### **ARIANNA VINI**

Trolley for wine bottles display with drawer, glass rack, cork collection pan and lower tier with dedicated structure for bottles display.

Equipped with 4 bottle coolers placed on a chilling pack ensuring up to 5 hours of cool temperature. Two castors with brake included.

### **ARIANNA BAR**

Cocktail trolley with solid wood structure. Upper tier laid with stainless steel and equipped with two GN 1/3 pans for minced ice and cubes, a useful side bottle holder and a green chopping board for drinks decoration. Provided with glass rack and a frontal acrylic glass upright structure with upper shelf for a quick drinks drop. Lower tier with bottle holder structure made of acrylic glass. Two castors with brake included.